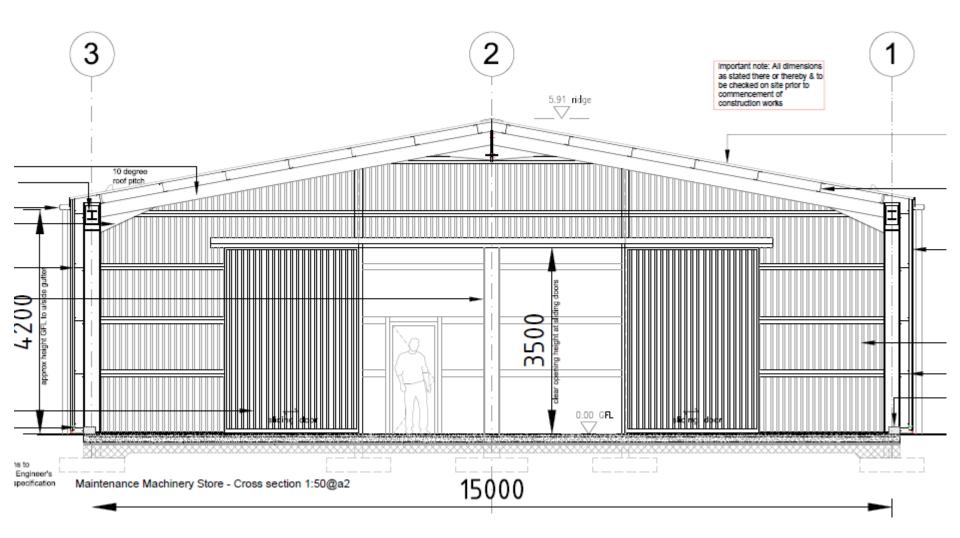

# PLANNING DEVELOPMENT MANAGEMENT COMMITTEE



Erection of single storey maintenance store and formation of perimeter fence and screening bund with associated works to access and yard

Deeside Golf Club Golf Road Bieldside

Detailed Planning Permission 201511/DPP

#### **Location Plan**



# **Aerial Photo**



# **Proposed Site Plan**



### **Proposed Elevations**



#### **Proposed Cross-Section**



#### **Proposed Floor Plan**



Maintenance Machinery Store - Floor Plan 1:100@a1

## **Proposed Screening Bund and Ballstop Fence**



**East Elevation** 



South Elevation

#### **Site Cross-Section**



## **Site Photos**



# **Site Photos**



## **Site Photos**