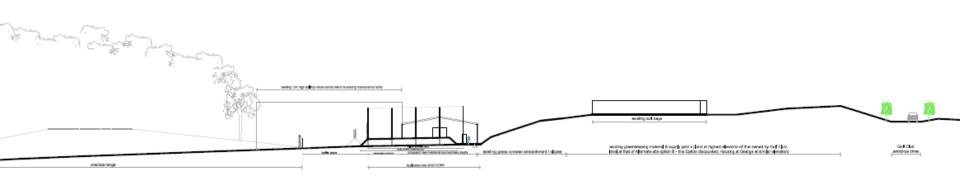

# PLANNING DEVELOPMENT MANAGEMENT COMMITTEE



Erection of single storey maintenance store and formation of perimeter fence and screening bund with associated works to access and yard

Deeside Golf Club Golf Road Bieldside

Detailed Planning Permission 201511/DPP

#### **Location Plan**



# **Aerial Photo**



# **Proposed Site Plan**



### **Proposed Elevations**



#### **Proposed Cross-Section**



#### **Proposed Floor Plan**



Maintenance Machinery Store - Floor Plan 1:100@a1

## **Proposed Screening Bund and Ballstop Fence**



**East Elevation** 



South Elevation

#### **Site Cross-Section**



## **Site Photos**



# **Site Photos**



## **Site Photos**