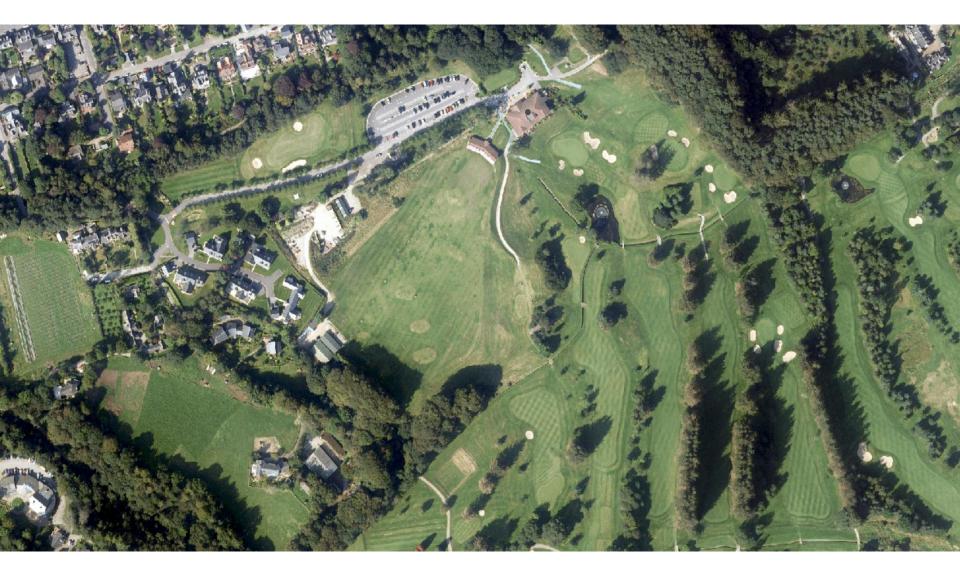

# PLANNING DEVELOPMENT MANAGEMENT COMMITTEE



Erection of single storey maintenance store and formation of perimeter fence and screening bund with associated works to access and yard

Deeside Golf Club Golf Road Bieldside

Detailed Planning Permission 201511/DPP

#### **Location Plan**



# **Aerial Photo**



# **Proposed Site Plan**



### **Proposed Elevations**



#### **Proposed Cross-Section**



#### **Proposed Floor Plan**



Maintenance Machinery Store - Floor Plan 1:100@a1

## **Proposed Screening Bund and Ballstop Fence**



**East Elevation** 



South Elevation

#### **Site Cross-Section**



## **Site Photos**



# **Site Photos**



## **Site Photos**