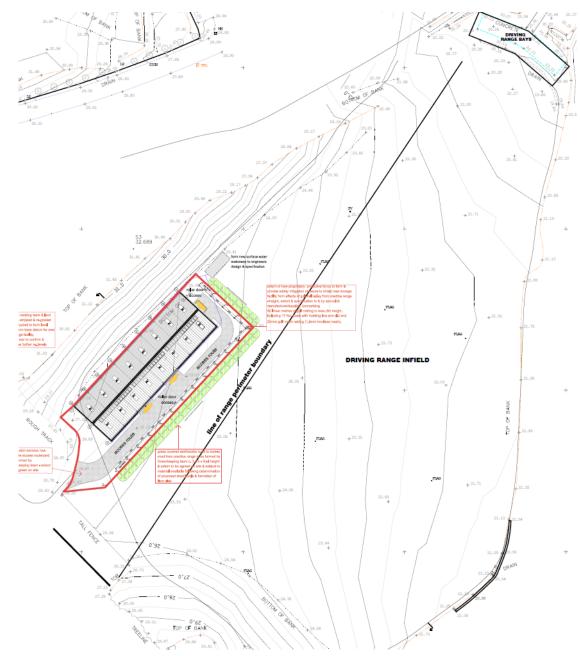

# PLANNING DEVELOPMENT MANAGEMENT COMMITTEE



Erection of single storey maintenance store and formation of perimeter fence and screening bund with associated works to access and yard

Deeside Golf Club Golf Road Bieldside

Detailed Planning Permission 201511/DPP

#### **Location Plan**



# **Aerial Photo**



# **Proposed Site Plan**



### **Proposed Elevations**



#### **Proposed Cross-Section**



#### **Proposed Floor Plan**



Maintenance Machinery Store - Floor Plan 1:100@a1

## **Proposed Screening Bund and Ballstop Fence**



**East Elevation** 



South Elevation

#### **Site Cross-Section**



## **Site Photos**



# **Site Photos**



## **Site Photos**