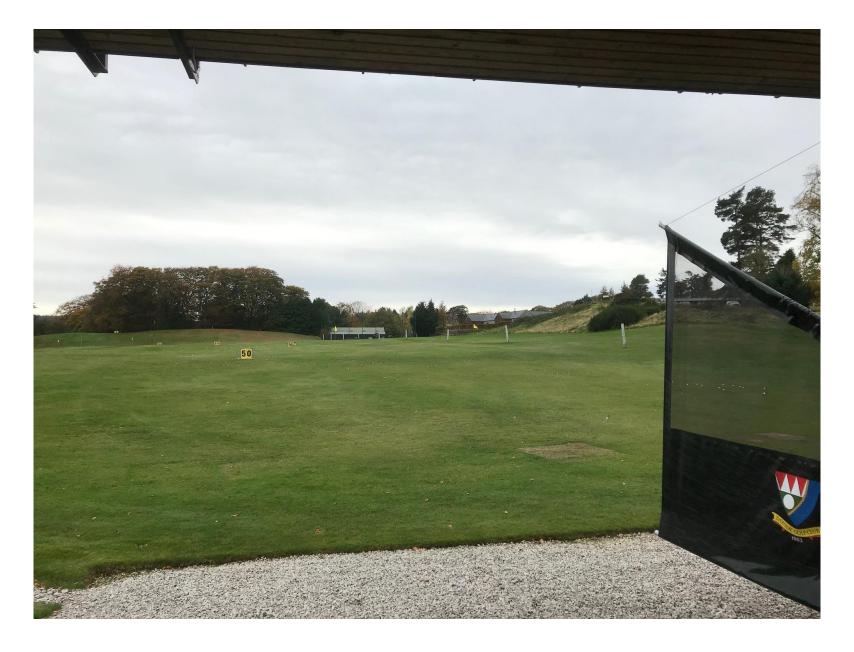

# PLANNING DEVELOPMENT MANAGEMENT COMMITTEE



Erection of single storey maintenance store and formation of perimeter fence and screening bund with associated works to access and yard

Deeside Golf Club Golf Road Bieldside

Detailed Planning Permission 201511/DPP

#### **Location Plan**



# **Aerial Photo**



# **Proposed Site Plan**



### **Proposed Elevations**



#### **Proposed Cross-Section**



#### **Proposed Floor Plan**



Maintenance Machinery Store - Floor Plan 1:100@a1

## **Proposed Screening Bund and Ballstop Fence**



**East Elevation** 



South Elevation

#### **Site Cross-Section**



## **Site Photos**



# **Site Photos**



## **Site Photos**