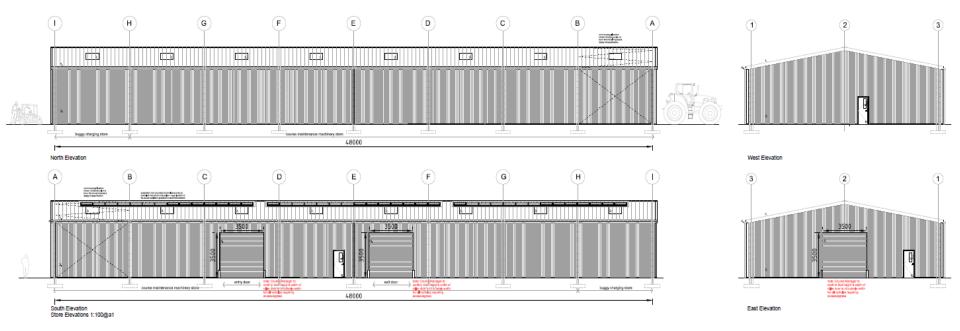

# PLANNING DEVELOPMENT MANAGEMENT COMMITTEE



Erection of single storey maintenance store and formation of perimeter fence and screening bund with associated works to access and yard

Deeside Golf Club Golf Road Bieldside

Detailed Planning Permission 201511/DPP

#### **Location Plan**



# **Aerial Photo**



# **Proposed Site Plan**



### **Proposed Elevations**



#### **Proposed Cross-Section**



#### **Proposed Floor Plan**



Maintenance Machinery Store - Floor Plan 1:100@a1

## **Proposed Screening Bund and Ballstop Fence**



**East Elevation** 



South Elevation

#### **Site Cross-Section**



## **Site Photos**



# **Site Photos**



## **Site Photos**