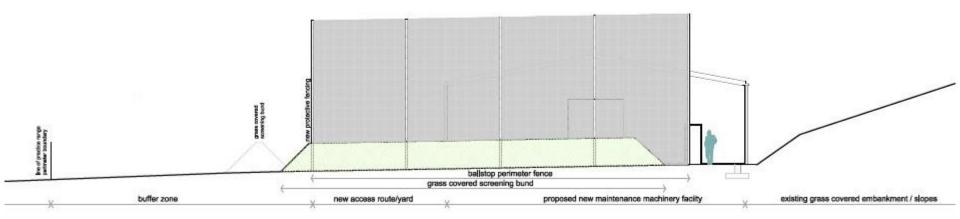

# PLANNING DEVELOPMENT MANAGEMENT COMMITTEE



Erection of single storey maintenance store and formation of perimeter fence and screening bund with associated works to access and yard

Deeside Golf Club Golf Road Bieldside

Detailed Planning Permission 201511/DPP

#### **Location Plan**



# **Aerial Photo**



# **Proposed Site Plan**



### **Proposed Elevations**



#### **Proposed Cross-Section**



#### **Proposed Floor Plan**



Maintenance Machinery Store - Floor Plan 1:100@a1

## **Proposed Screening Bund and Ballstop Fence**



**East Elevation** 



South Elevation

#### **Site Cross-Section**



## **Site Photos**



# **Site Photos**



## **Site Photos**