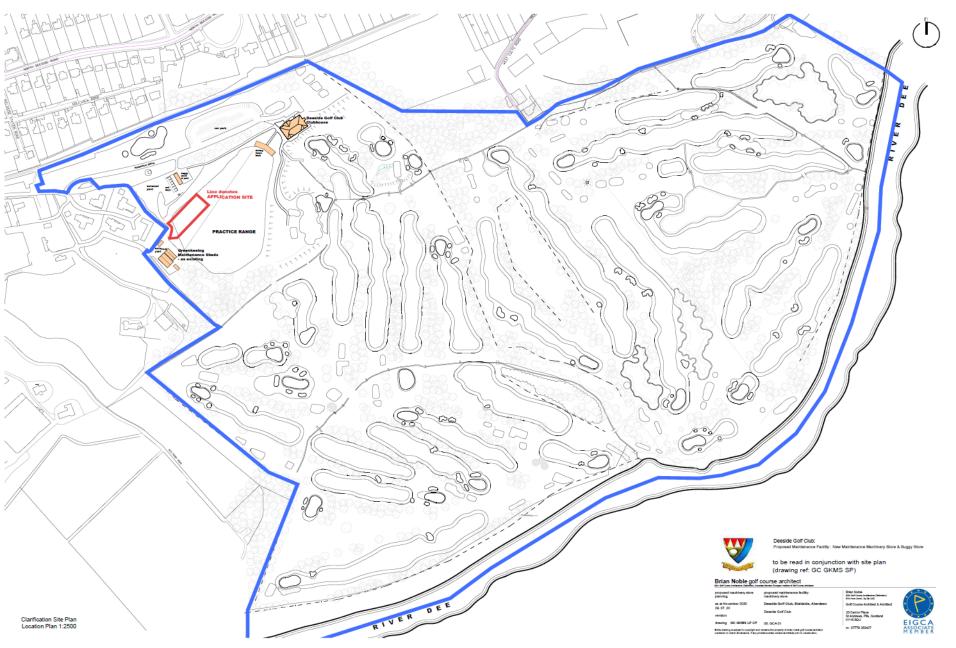

# PLANNING DEVELOPMENT MANAGEMENT COMMITTEE



Erection of single storey maintenance store and formation of perimeter fence and screening bund with associated works to access and yard

Deeside Golf Club Golf Road Bieldside

Detailed Planning Permission 201511/DPP

#### **Location Plan**



# **Aerial Photo**



# **Proposed Site Plan**



### **Proposed Elevations**



#### **Proposed Cross-Section**



#### **Proposed Floor Plan**



Maintenance Machinery Store - Floor Plan 1:100@a1

## **Proposed Screening Bund and Ballstop Fence**



**East Elevation** 



South Elevation

#### **Site Cross-Section**



## **Site Photos**



# **Site Photos**



## **Site Photos**