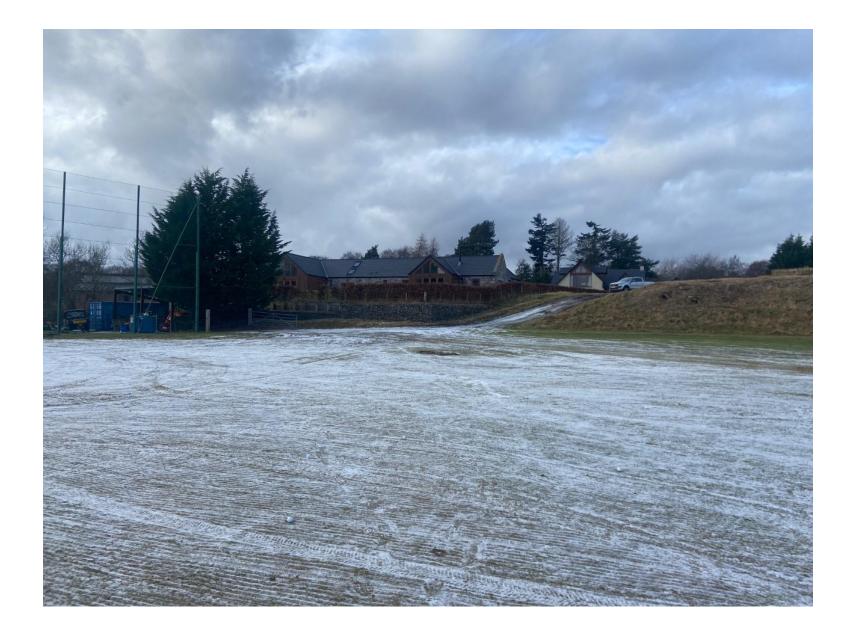

# PLANNING DEVELOPMENT MANAGEMENT COMMITTEE



Erection of single storey maintenance store and formation of perimeter fence and screening bund with associated works to access and yard

Deeside Golf Club Golf Road Bieldside

Detailed Planning Permission 201511/DPP

#### **Location Plan**



# **Aerial Photo**



# **Proposed Site Plan**



### **Proposed Elevations**



#### **Proposed Cross-Section**



#### **Proposed Floor Plan**



Maintenance Machinery Store - Floor Plan 1:100@a1

## **Proposed Screening Bund and Ballstop Fence**



**East Elevation** 



South Elevation

#### **Site Cross-Section**



## **Site Photos**



# **Site Photos**



## **Site Photos**