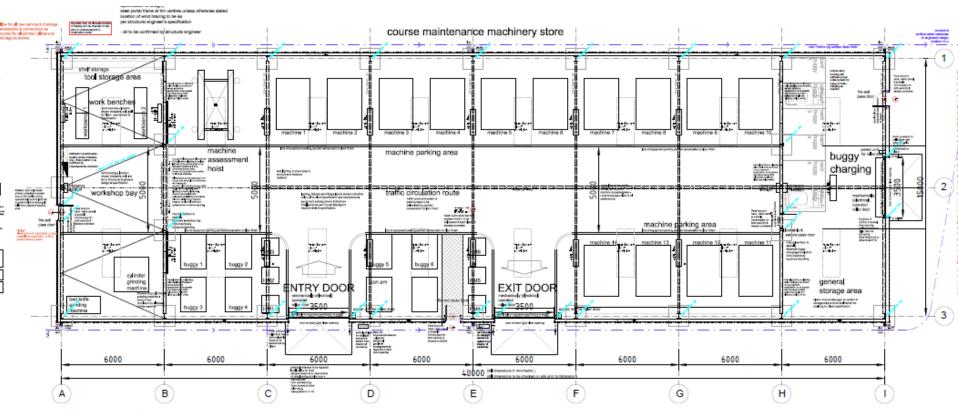

# PLANNING DEVELOPMENT MANAGEMENT COMMITTEE



Erection of single storey maintenance store and formation of perimeter fence and screening bund with associated works to access and yard

Deeside Golf Club Golf Road Bieldside

Detailed Planning Permission 201511/DPP

#### **Location Plan**



# **Aerial Photo**



# **Proposed Site Plan**



### **Proposed Elevations**



#### **Proposed Cross-Section**



#### **Proposed Floor Plan**



Maintenance Machinery Store - Floor Plan 1:100@a1

## **Proposed Screening Bund and Ballstop Fence**



**East Elevation** 



South Elevation

#### **Site Cross-Section**



## **Site Photos**



# **Site Photos**



## **Site Photos**